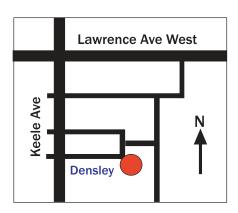

#### Venue

Salle d'Armes 45 Densley Avenue, Toronto

Please visit our website at www.beachesfencing.com/findus/findus.html for detailed directions.